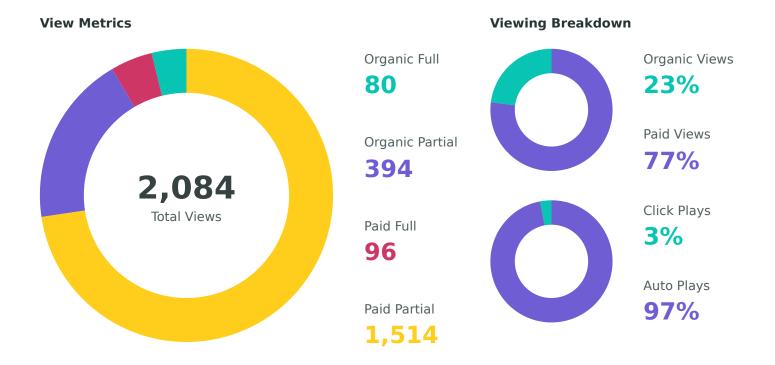

#### **Video Performance**

View your aggregate video performance during the reporting period.