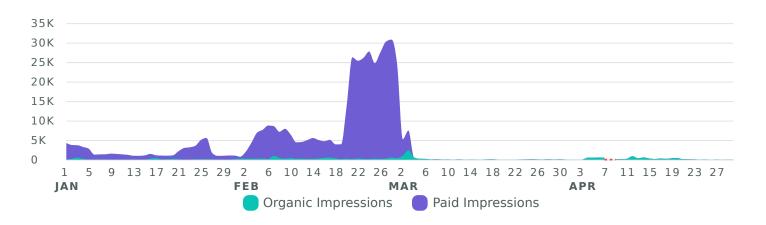

# **Impressions**

Review how your content was seen by the Facebook community during the reporting period.

Impressions Breakdown, by Day

| Total Impressions                  | <b>1</b> 446,389 | <b>₹750.9</b> % |
|------------------------------------|------------------|-----------------|
| ·                                  |                  |                 |
| Organic Impressions                | 24,208           | <b>才</b> 171.4% |
| Paid Impressions                   | 421,413          | <b>≯</b> 877.2% |
| Average Daily Impressions per Page | 3,719.91         | <b>₹750.9</b> % |
| Average Daily Reach per Page       | 2 942 72         | <b>₹779.6</b> % |