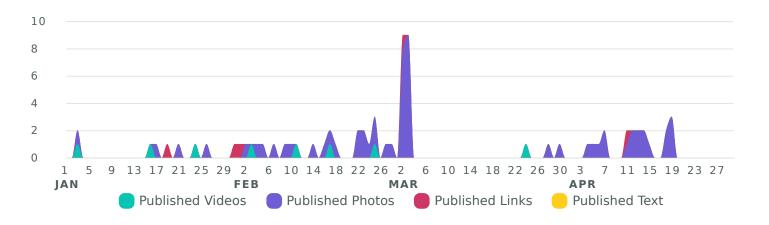

# **Publishing Behavior**

View the different types of posts you published during the selected time period.

Published Posts Content Breakdown, by Day

| Totals | % Change           |
|--------|--------------------|
| 73     | <b>才</b> 356.3%    |
| 8      | <b>≯</b> 166.7%    |
| 60     | <b>≯</b> 400%      |
| 5      | <b>≯</b> 400%      |
| 0      | →0%                |
|        | 73<br>8<br>60<br>5 |