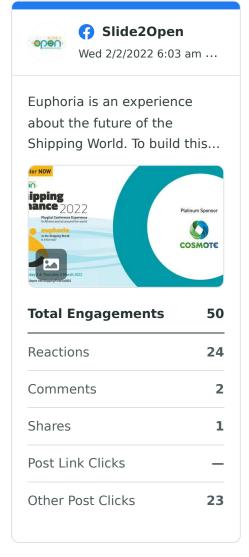

open.

Review your top posts published during the selected time period, based on the post's lifetime performance.

Descending by Lifetime Engagements

Slide2Open

Review your top posts published during the selected time period, based on the post's lifetime performance.

Descending by Lifetime Engagements

Slide2Open

Review your top posts published during the selected time period, based on the post's lifetime performance.

Descending by Lifetime Engagements

Snowy day today at our venue by the sea, conference preparations are in full swin...

| Total Engagements | 72 |
|-------------------|----|
| Reactions         | 22 |
| Comments          | 1  |
| Shares            | 1  |
| Post Link Clicks  | _  |
| Other Post Clicks | 48 |

Review your top posts published during the selected time period, based on the post's lifetime performance.