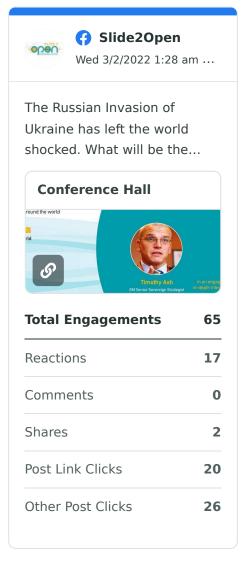

open.

Review your top posts published during the selected time period, based on the post's lifetime performance.

Descending by Lifetime Engagements

Slide2Open

Review your top posts published during the selected time period, based on the post's lifetime performance.

| Total Engagements | 72 |
|-------------------|----|
| Reactions         | 22 |
| Comments          | 1  |
| Shares            | 1  |
| Post Link Clicks  | _  |
| Other Post Clicks | 48 |

Review your top posts published during the selected time period, based on the post's lifetime performance.