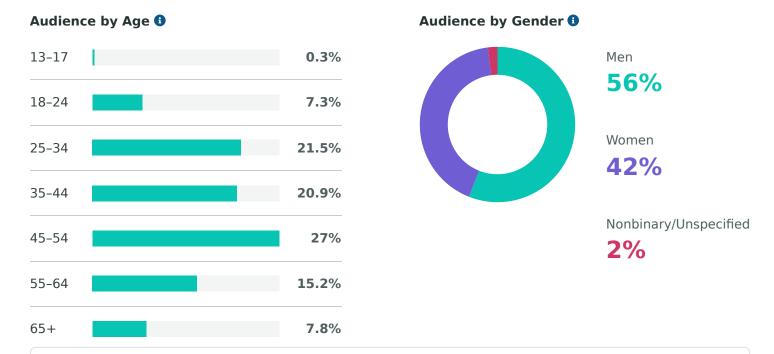

## **Page Fan Demographics**

Review your audience demographics as of the last day of the reporting period.

**Men** between the ages of **45-54** have a higher potential to see your content and visit your Page.