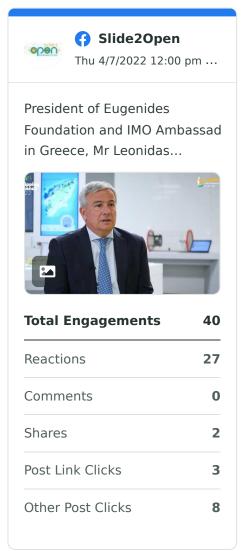

Descending by Lifetime Engagements

Slide2Open









Review your top posts published during the selected time period, based on the post's lifetime performance.

Descending by Lifetime Engagements

Slide2Open









Review your top posts published during the selected time period, based on the post's lifetime performance.

Descending by Lifetime Engagements



Snowy day today at our venue by the sea, conference preparations are in full swin...



| Total Engagements | 72 |
|-------------------|----|
| Reactions         | 22 |
| Comments          | 1  |
| Shares            | 1  |
| Post Link Clicks  | _  |
| Other Post Clicks | 48 |







Review your top posts published during the selected time period, based on the post's lifetime performance.

Descending by Lifetime Engagements









# **Impressions**

Review how your content was seen by the Facebook community during the reporting period.

Impressions Breakdown, by Day



| Total Impressions                  | <b>1</b> 446,389 | <b>₹750.9</b> % |
|------------------------------------|------------------|-----------------|
| ·                                  |                  |                 |
| Organic Impressions                | 24,208           | <b>才</b> 171.4% |
| Paid Impressions                   | 421,413          | <b>≯</b> 877.2% |
| Average Daily Impressions per Page | 3,719.91         | <b>₹750.9</b> % |
| Average Daily Reach per Page       | 2 942 72         | <b>₹779.6</b> % |



#### **Video Performance**

View your aggregate video performance during the reporting period.





# **Engagement**

Se