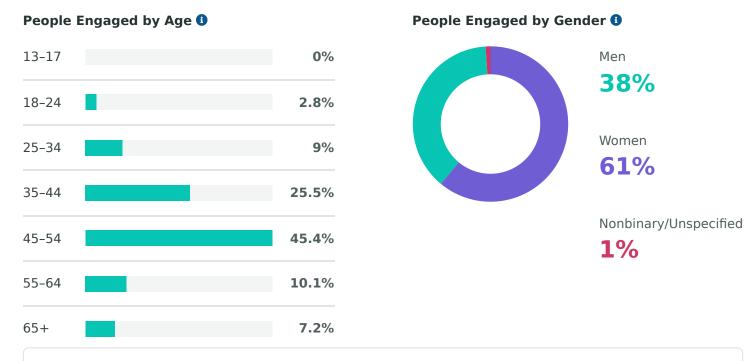

## **People Engaged Demographics**

Review the average daily user demographics of the people who took action on your page during the reporting period.

**Women** between the ages of **45-54** have a higher potential to see your content and visit your Page.