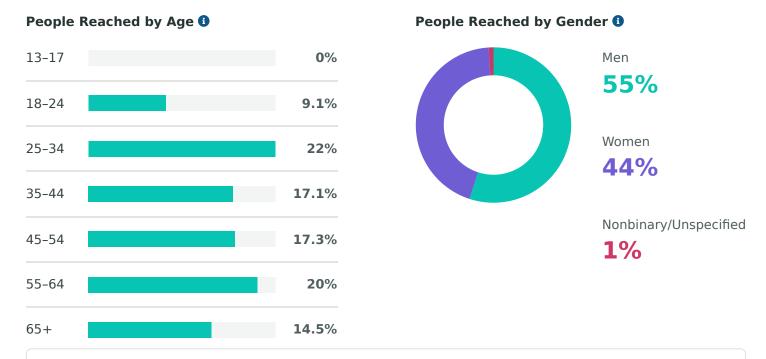

# **People Reached Demographics**

Review the average daily user demographics of the people reached during the reporting period.

**Men** between the ages of **25-34** have a higher potential to see your content and visit your Page.