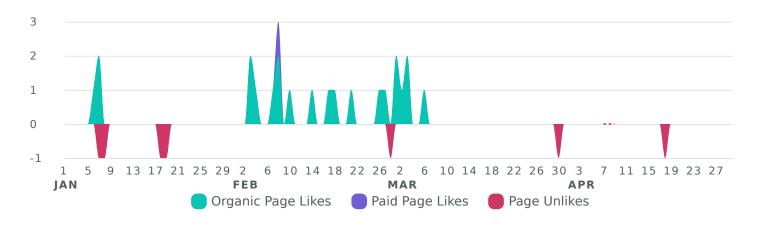

## **Audience Growth**

See how your audience grew during the reporting period.

Net Page Likes Breakdown, by Day

| Audience Metrics   | Totals | % Change       |
|--------------------|--------|----------------|
| Fans               | 703    | <b>₹3.5</b> %  |
| Net Page Likes     | 16     | 7-             |
| Organic Page Likes | 22     | <b>≯</b> 83.3% |
| Paid Page Likes    | 1      | 7-             |
| Page Unlikes       | 7      | <b>¥</b> 41.7% |