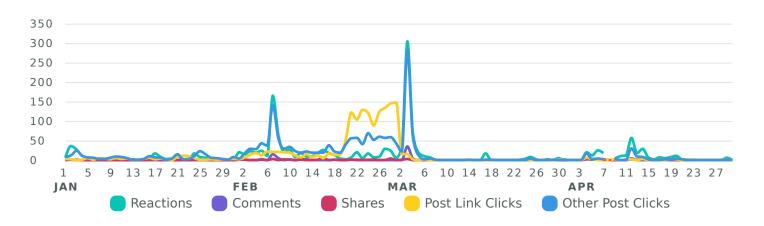

# **Engagement**

See how people are engaging with your posts during the reporting period.

Engagements Comparison, by Day

| Engagement Metrics               | Totals | % Change          |
|----------------------------------|--------|-------------------|
| Total Engagements                | 5,152  | <b>₹354.3</b> %   |
| Reactions                        | 1,564  | <b>才</b> 261.2%   |
| Comments                         | 80     | <b>才</b> 2,566.7% |
| Shares                           | 63     | <b>才</b> 293.8%   |
| Post Link Clicks                 | 1,589  | <b>才</b> 471.6%   |
| Other Post Clicks                | 1,856  | <b>才</b> 359.4%   |
| Engagement Rate (per Impression) | 1.2%   | <b>√</b> 46.6%    |