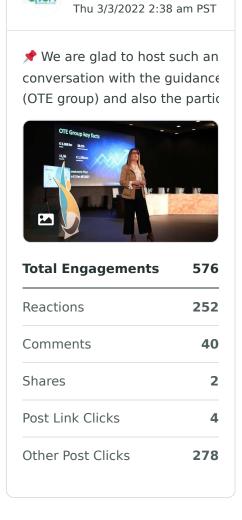

open.

Review your top posts published during the selected time period, based on the post's lifetime performance.

Descending by Lifetime Engagements

Slide2Open

Review your top posts published during the selected time period, based on the post's lifetime performance.

Descending by Lifetime Engagements

Slide2Open

Review your top posts published during the selected time period, based on the post's lifetime performance.

Descending by Lifetime Engagements

Snowy day today at our venue by the sea, conference preparations are in full swin...

| Total Engagements | 72 |
|-------------------|----|
| Reactions         | 22 |
| Comments          | 1  |
| Shares            | 1  |
| Post Link Clicks  | _  |
| Other Post Clicks | 48 |

Review your top posts published during the selected time period, based on the post's lifetime performance.