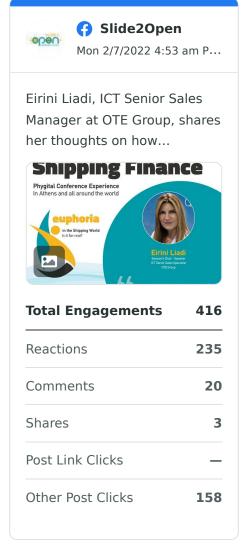

Descending by Lifetime Engagements

Slide2Open

Review your top posts published during the selected time period, based on the post's lifetime performance.

Descending by Lifetime Engagements

Snowy day today at our venue by the sea, conference preparations are in full swin...

Descending by Lifetime Engagements